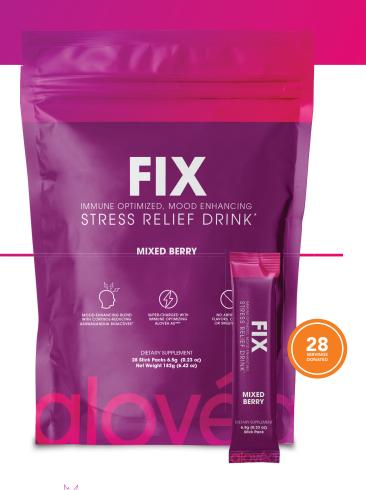

## **FIX**

IMMUNE-OPTIMIZED, MOOD ENHANCING, STRESS RELIEF DRINK MIX

## TAKE THE EDGE OFF\*

Stress has become the "new normal" of our 21st Century lifestyles. Alovéa FIX, a delicious berry drink mix, is a natural way to boost mental clarity, recovery, and help manage stress and stress-related eating.\*

# **Supplement Facts**

Serving Size 1 Stick Pack (6.5g) Servings Per Container 28

| Amount Per 1 Stick Pack                                                                                                                                                                                         |                                            | % Daily Value** |
|-----------------------------------------------------------------------------------------------------------------------------------------------------------------------------------------------------------------|--------------------------------------------|-----------------|
| Calories                                                                                                                                                                                                        | 15                                         | <u> </u>        |
| Total Carbohydrate                                                                                                                                                                                              | 5 g                                        | 2%              |
| Dietary Fiber                                                                                                                                                                                                   | 3 g                                        | 12%             |
| Total Sugars                                                                                                                                                                                                    | <1 g                                       | †               |
| Sodium                                                                                                                                                                                                          | 25 mg                                      | 1%              |
| Bioactive blend                                                                                                                                                                                                 | 4200 mg                                    | †               |
| Vitafiber™ Isomalto-olig<br>Powder, Calcium Silicat<br>Sensoril® Ashwagandha<br>(leaves and roots), Calc<br>Carbonate, Sodium chlo<br>Tri-sodium Citrate, Alov<br>(Certified organic Aloe v<br>leaf gel powder) | e,<br>ı Extract<br>ium<br>oride,<br>éa AE™ |                 |