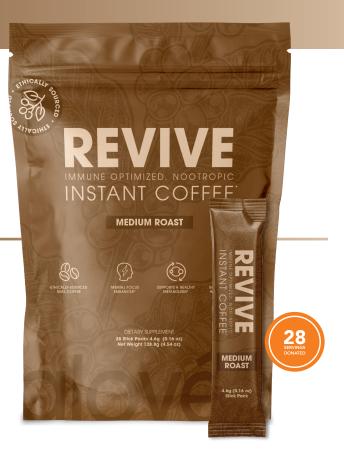

# REVIVE

IMMUNE OPTIMIZED, NOOTROPIC **INSTANT COFFFF DRINK\*** 

### REVIVE

IMMUNE-OPTIMIZED, NOOTROPIC INSTANT COFFEE DRINK\*

# INSTANT GRATIFICATION! THINGS TO KNOW ABOUT REVIVE INSTANT COFFEE:

- Made from 100% real coffee beans.
- Easily made hot or cold.
- Unlike brewed coffee, REVIVE instant coffee has zero waste (all the nutrients, all the potent antioxidants, all the flavor).
- Formulated with powerful nutrients that not only enhance it's health benefits, but improve it's flavor.\*
- Includes Alovéa AE<sup>™</sup> which optimizes the immune system
  while raising the coffee's pH and lowering it's acidity,
  which helps cut the bitterness for a smooth cup of coffee.\*
- Includes Reishi mushroom extract with adaptagen compounds which help to manage the effects of stress and inflammatory responses on the body while giving the coffee a rich, earthy flavor.\*